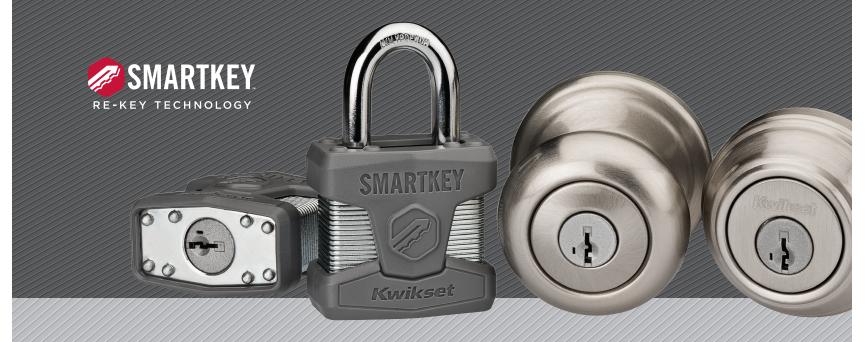

# WELCOME TO THE FAMILY

NOW YOU CAN USE THE SAME KEY TO UNLOCK YOUR HOME AND PADLOCK

WORKS WITH
YOUR KWIKSET®
HOUSE KEY

Re-key the SmartKey padlock to your current Kwikset house key using SmartKey's 3-step process. Now your house key will unlock your SmartKey padlock.